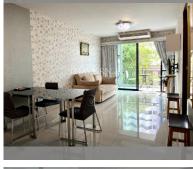

Condo for sale 1 bedroom 52 m<sup>2</sup> in Neo Condominium, Pattaya

## **UNIT PARAMETERS:**

| UID                | FS-98683         |
|--------------------|------------------|
| quota              | foreign quota    |
| type               | 1 bedroom        |
| size               | 52m <sup>2</sup> |
| floor              | 5                |
| view               | sea view         |
| transfer fee payer | 50/50            |