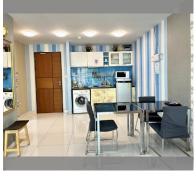

Condo for sale 1 bedroom 52 m<sup>2</sup> in Neo Condominium, Pattaya

## **UNIT PARAMETERS:**

| UID                | FS-98683         |
|--------------------|------------------|
| quota              | foreign quota    |
| type               | 1 bedroom        |
| size               | 52m <sup>2</sup> |
| floor              | 5                |
| view               | sea view         |
| transfer fee payer | 50/50            |