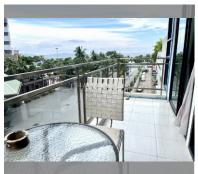

## **UNIT PARAMETERS:**

| UID                | FS-98683         |
|--------------------|------------------|
| quota              | foreign quota    |
| type               | 1 bedroom        |
| size               | 52m <sup>2</sup> |
| floor              | 5                |
| view               | sea view         |
| transfer fee payer | 50/50            |

| district    | Jomtien       |
|-------------|---------------|
| buildings   | 2             |
| floors      | 6             |
| built in    | 2011          |
| maintenance | ₿ 18,720/year |