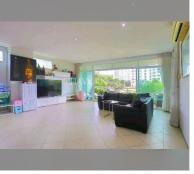

m<sup>2</sup> in Executive Residence 4, Pattaya

## ₿ 6,900,000

## **UNIT PARAMETERS:**

| UID                | FS-59280               |
|--------------------|------------------------|
| quota              | foreign quota          |
| type               | 3 bedroom              |
| size               | 217m²                  |
| floor              | 3                      |
| view               | sea view               |
| transfer fee payer | Buyer and seller 50/50 |



| district  | Pratumnak |
|-----------|-----------|
| buildings | 1         |
| floors    | 7         |
| built in  | 2010      |

## **FACILITIES:**

General information: lowrise, underground parking.

**Swimming pool:** swimming pool, kids pool, jacuzzi.

Health zone: gym.

Other: reception, lobby, CCTV, security.

















made with unit4u.link 2024-05-05 20:09:13