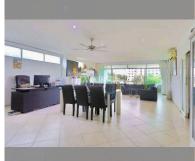

sup>2</sup> in Executive Residence 4, Pattaya

## ₿ 6,900,000

## **UNIT PARAMETERS:**

| UID                | FS-59280               |
|--------------------|------------------------|
| quota              | foreign quota          |
| type               | 3 bedroom              |
| size               | 217m²                  |
| floor              | 3                      |
| view               | sea view               |
| transfer fee payer | Buyer and seller 50/50 |



| district  | Pratumnak |
|-----------|-----------|
| buildings | 1         |
| floors    | 7         |
| built in  | 2010      |

## **FACILITIES:**

General information: lowrise, underground parking.

**Swimming pool:** swimming pool, kids pool, jacuzzi.

Health zone: gym.

Other: reception, lobby, CCTV, security.

















made with unit4u.link 2024-05-05 20:09:13