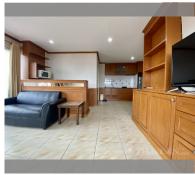

Condo for sale 2 bedroom 90 m<sup>2</sup> in Center Point, Pattaya

## **UNIT PARAMETERS:**

| UID           | FS-5744    |
|---------------|------------|
| quota         | thai quota |
| type          | 2 bedroom  |
| size          | 90m²       |
| floor         | 5          |
| view          | city view  |
| transfer cost | 50/50      |