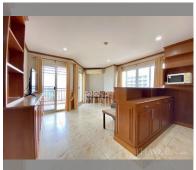

Condo for sale 2 bedroom 90 m<sup>2</sup> in Center Point, Pattaya

## **UNIT PARAMETERS:**

| UID           | FS-5744    |
|---------------|------------|
| quota         | thai quota |
| type          | 2 bedroom  |
| size          | 90m²       |
| floor         | 5          |
| view          | city view  |
| transfer cost | 50/50      |