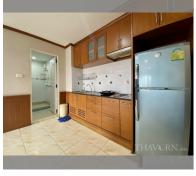

Condo for sale 2 bedroom 90 m<sup>2</sup> in Center Point, Pattaya

## **UNIT PARAMETERS:**

| UID           | FS-5744    |
|---------------|------------|
| quota         | thai quota |
| type          | 2 bedroom  |
| size          | 90m²       |
| floor         | 5          |
| view          | city view  |
| transfer cost | 50/50      |