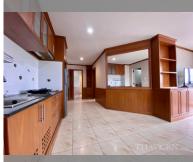

Condo for sale 2 bedroom 90 m<sup>2</sup> in Center Point, Pattaya

## **UNIT PARAMETERS:**

| UID           | FS-5744    |
|---------------|------------|
| quota         | thai quota |
| type          | 2 bedroom  |
| size          | 90m²       |
| floor         | 5          |
| view          | city view  |
| transfer cost | 50/50      |