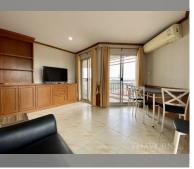

Condo for sale 2 bedroom 90 m<sup>2</sup> in Center Point, Pattaya

## **UNIT PARAMETERS:**

| UID           | FS-5744    |
|---------------|------------|
| quota         | thai quota |
| type          | 2 bedroom  |
| size          | 90m²       |
| floor         | 5          |
| view          | city view  |
| transfer cost | 50/50      |