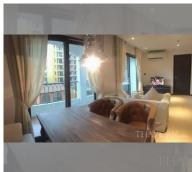

Condo for sale 2 bedroom 64 m<sup>2</sup> in Venetian Condo Resort, Pattaya

## **UNIT PARAMETERS:**

| UID           | FS-5652    |
|---------------|------------|
| quota         | thai quota |
| type          | 2 bedroom  |
| size          | 64m²       |
| floor         | 4          |
| view          | city view  |
| transfer cost | 50/50      |