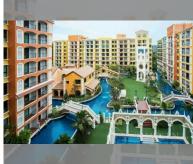

Condo for sale 2 bedroom 64 m<sup>2</sup> in Venetian Condo Resort, Pattaya

## **FACILITIES:**

General information: resort, meters to beach: 500, minutes to beach: 10, open parking.

**Swimming pool:** swimming pool, kids pool, water slides, waterfall, jacuzzi, pool bar.

Chill zone: chill zone, garden.