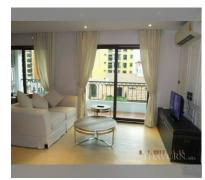

Condo for sale 2 bedroom 64 m<sup>2</sup> in Venetian Condo Resort, Pattaya

## **UNIT PARAMETERS:**

| UID           | FS-5652    |
|---------------|------------|
| quota         | thai quota |
| type          | 2 bedroom  |
| size          | 64m²       |
| floor         | 4          |
| view          | city view  |
| transfer cost | 50/50      |