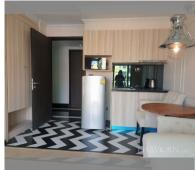

Condo for sale 1 bedroom 32 m² in Venetian Condo Resort, Pattaya

## **UNIT PARAMETERS:**

| UID           | FS-5649          |
|---------------|------------------|
| quota         | thai quota       |
| type          | 1 bedroom        |
| size          | 32m <sup>2</sup> |
| floor         | 7                |
| view          | pool view        |
| transfer cost | 50/50            |