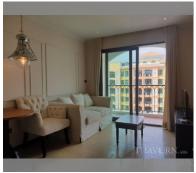

Condo for sale 1 bedroom 32 m² in Venetian Condo Resort, Pattaya

## **UNIT PARAMETERS:**

| UID           | FS-5649          |
|---------------|------------------|
| quota         | thai quota       |
| type          | 1 bedroom        |
| size          | 32m <sup>2</sup> |
| floor         | 7                |
| view          | pool view        |
| transfer cost | 50/50            |