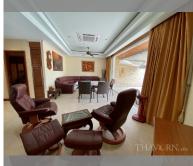

Condo for sale 2 bedroom 125 m<sup>2</sup> in Nordic Residence, Pattaya

## **UNIT PARAMETERS:**

| UID           | FS-5608       |
|---------------|---------------|
| quota         | foreign quota |
| type          | 2 bedroom     |
| size          | 125m²         |
| floor         | 6             |
| view          | pool view     |
| transfer cost | 50/50         |