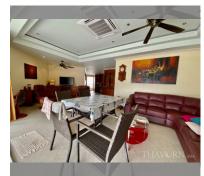

Condo for sale 2 bedroom 125 m<sup>2</sup> in Nordic Residence, Pattaya

## **UNIT PARAMETERS:**

| UID           | FS-5608       |
|---------------|---------------|
| quota         | foreign quota |
| type          | 2 bedroom     |
| size          | 125m²         |
| floor         | 6             |
| view          | pool view     |
| transfer cost | 50/50         |