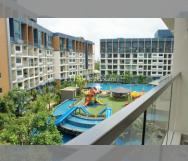

#### PROJECT PARAMETERS:

| district  | Jomtien |
|-----------|---------|
| buildings | 4       |
| floors    | 8       |
| built in  | 2016    |

#### FACILITIES:

General information: resort, meters to beach: 700, minutes to beach: 10, underground parking. Swimming pool: swimming pool, kids pool, water slides, waterfall, jacuzzi, pool bar . Chill zone: chill zone, garden. Health zone: gym, sauna, massage. Other: reception, lobby, clubhouse, kids playgarden, CCTV, security, minimart, laundry.