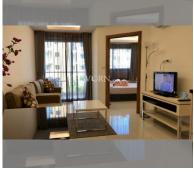

# **THAVORN ASIA PROPERTY**

Condo for sale 1 bedroom 37 m<sup>2</sup> in Laguna Beach Resort 2, Pattaya

### UNIT PARAMETERS:

| UID                | FS-55862               |
|--------------------|------------------------|
| quota              | thai quota             |
| type               | 1 bedroom              |
| size               | 37m <sup>2</sup>       |
| floor              | 4                      |
| view               | pool view              |
| transfer fee payer | Seller and Buyer 50/50 |