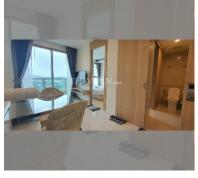

Condo for sale 1 bedroom 35 m<sup>2</sup> in The Riviera Jomtien, Pattaya

## **UNIT PARAMETERS:**

| UID                | FS-55678               |
|--------------------|------------------------|
| quota              | thai quota             |
| type               | 1 bedroom              |
| size               | 35m²                   |
| floor              | 27                     |
| view               | city view              |
| transfer fee payer | Buyer and seller 50/50 |