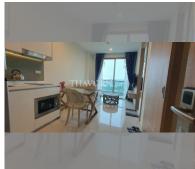

Condo for sale 1 bedroom 35 m<sup>2</sup> in The Riviera Jomtien, Pattaya

## **UNIT PARAMETERS:**

| UID                | FS-55678               |
|--------------------|------------------------|
| quota              | thai quota             |
| type               | 1 bedroom              |
| size               | 35m²                   |
| floor              | 27                     |
| view               | city view              |
| transfer fee payer | Buyer and seller 50/50 |