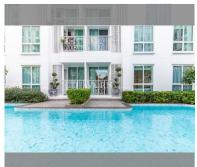

#### PROJECT PARAMETERS:

| district  | Jomtien |
|-----------|---------|
| buildings | 3       |
| floors    | 8       |
| built in  | 2018    |

### FACILITIES:

**General information:** resort, meters to beach: 500, minutes to beach: 10, open parking.

Swimming pool: swimming pool, kids pool, water slides, jacuzzi, pool bar .

Chill zone: chill zone, garden.