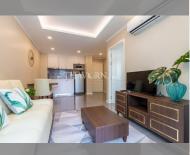

# **THAVORN ASIA PROPERTY**

Condo for sale 1 bedroom 35  $\rm m^2$  in The Orient Resort and Spa, Pattaya

## UNIT PARAMETERS:

| UID                | FS-50616               |
|--------------------|------------------------|
| quota              | thai quota             |
| type               | 1 bedroom              |
| size               | 35m <sup>2</sup>       |
| floor              | 1                      |
| view               | pool access            |
| transfer fee payer | Seller and Buyer 50/50 |