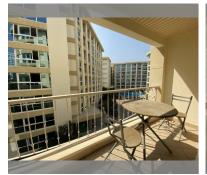

# **THAVORN ASIA PROPERTY**

Condo for sale 2 bedroom 112 m<sup>2</sup> in City Garden Pattaya, Pattaya

For sale 2 bedroom apartment in the center of Pattaya Spacious apartment in the city center, 5 minutes walk from the central festival. The apartment has 2 separate bedrooms, 2 bathrooms and 2 balconies. The apartment is fully furnished and ideal for living, ready to move in. City Garden Pattaya Type: 2 bedroom - 2 bathroom 112 sq.m, 4 floor Quota: Foreign View: Pool and city view Location: Center Transfer: 50/50 ID: 2345 6 750 000 THB

#### UNIT PARAMETERS:

| UID   | FS-502            |
|-------|-------------------|
| quota | foreign quota     |
| type  | 2 bedroom         |
| size  | 112m <sup>2</sup> |
| floor | 4                 |
| view  | city view         |