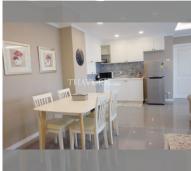

Condo for sale 2 bedroom 71.04 m<sup>2</sup> in The Orient Resort and Spa, Pattaya

## **UNIT PARAMETERS:**

| transfer fee payer | Seller and Buyer 50/50 |
|--------------------|------------------------|
| view               | city view              |
| floor              | 6                      |
| size               | 71.04m <sup>2</sup>    |
| type               | 2 bedroom              |
| quota              | thai quota             |
| UID                | FS-28041               |