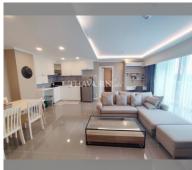

Condo for sale 2 bedroom 71.04 m<sup>2</sup> in The Orient Resort and Spa, Pattaya

## **UNIT PARAMETERS:**

| transfer fee payer | Seller and Buyer 50/50 |
|--------------------|------------------------|
| view               | city view              |
| floor              | 6                      |
| size               | 71.04m <sup>2</sup>    |
| type               | 2 bedroom              |
| quota              | thai quota             |
| UID                | FS-28041               |