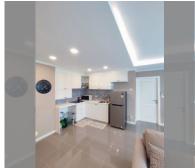

Condo for sale 2 bedroom 71.04 m<sup>2</sup> in The Orient Resort and Spa, Pattaya

## **UNIT PARAMETERS:**

| transfer fee payer | Seller and Buyer 50/50 |
|--------------------|------------------------|
| view               | city view              |
| floor              | 6                      |
| size               | 71.04m <sup>2</sup>    |
| type               | 2 bedroom              |
| quota              | thai quota             |
| UID                | FS-28041               |