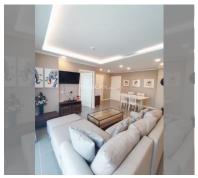

Condo for sale 2 bedroom 71.04 m<sup>2</sup> in The Orient Resort and Spa, Pattaya

## **UNIT PARAMETERS:**

| transfer fee payer | Seller and Buyer 50/50 |
|--------------------|------------------------|
| view               | city view              |
| floor              | 6                      |
| size               | 71.04m <sup>2</sup>    |
| type               | 2 bedroom              |
| quota              | thai quota             |
| UID                | FS-28041               |