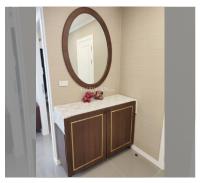

Condo for sale 2 bedroom 71.04 m<sup>2</sup> in The Orient Resort and Spa, Pattaya

## **UNIT PARAMETERS:**

| transfer fee payer | Seller and Buyer 50/50 |
|--------------------|------------------------|
| view               | city view              |
| floor              | 6                      |
| size               | 71.04m <sup>2</sup>    |
| type               | 2 bedroom              |
| quota              | thai quota             |
| UID                | FS-28041               |