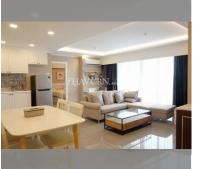

Condo for sale 2 bedroom 71.04 m<sup>2</sup> in The Orient Resort and Spa, Pattaya

## **UNIT PARAMETERS:**

| transfer fee payer | Seller and Buyer 50/50 |
|--------------------|------------------------|
| view               | city view              |
| floor              | 6                      |
| size               | 71.04m <sup>2</sup>    |
| type               | 2 bedroom              |
| quota              | thai quota             |
| UID                | FS-28041               |