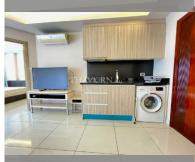

Condo for sale 1 bedroom 40.29 m<sup>2</sup> in Laguna Beach Resort, Pattaya

## **UNIT PARAMETERS:**

| UID                | FS-25671               |
|--------------------|------------------------|
| quota              | thai quota             |
| type               | 1 bedroom              |
| size               | 40.29m <sup>2</sup>    |
| floor              | 1                      |
| view               | pool access            |
| transfer fee payer | Seller and Buyer 50/50 |