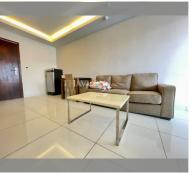

Condo for sale 1 bedroom 40.29 m<sup>2</sup> in Laguna Beach Resort, Pattaya

## **UNIT PARAMETERS:**

| UID                | FS-25671               |
|--------------------|------------------------|
| quota              | thai quota             |
| type               | 1 bedroom              |
| size               | 40.29m <sup>2</sup>    |
| floor              | 1                      |
| view               | pool access            |
| transfer fee payer | Seller and Buyer 50/50 |