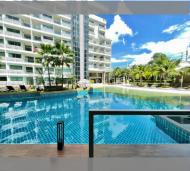

## **FACILITIES:**

**General information:** resort, meters to beach: 500, underground parking.

Swimming pool: swimming pool, kids pool, water slides, waterfall, jacuzzi, sunbathing area, artificial beach.

Chill zone: chill zone, garden.

Health zone: gym.

Other: reception, clubhouse, kids

playgarden, security, minimart, laundry.

made with unit4u.link 2024-05-06 17:35:54