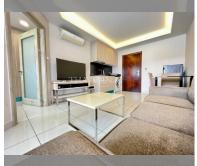

Condo for sale 1 bedroom 40.29 m<sup>2</sup> in Laguna Beach Resort, Pattaya

## **UNIT PARAMETERS:**

| UID                | FS-25671               |
|--------------------|------------------------|
| quota              | thai quota             |
| type               | 1 bedroom              |
| size               | 40.29m <sup>2</sup>    |
| floor              | 1                      |
| view               | pool access            |
| transfer fee payer | Seller and Buyer 50/50 |