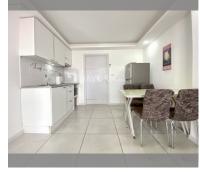

Condo for sale 1 bedroom 38 m<sup>2</sup> in Siam Oriental Tropical Garden, Pattaya

## **UNIT PARAMETERS:**

| UID   | FS-240050         |
|-------|-------------------|
| quota | company ownership |
| type  | 1 bedroom         |
| size  | 38m²              |
| floor | 5                 |
| view  | city view         |