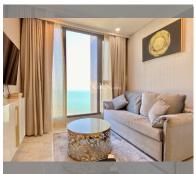

Condo for sale 1 bedroom 35 m<sup>2</sup> in Copacabana Beach Jomtien, Pattaya

## **UNIT PARAMETERS:**

| UID                | FS-240047     |
|--------------------|---------------|
| quota              | foreign quota |
| type               | 1 bedroom     |
| size               | 35m²          |
| floor              | 37            |
| view               | sea view      |
| transfer fee payer | On buyer      |