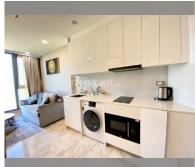

Condo for sale 1 bedroom 35 m<sup>2</sup> in Copacabana Beach Jomtien, Pattaya

## **UNIT PARAMETERS:**

| UID                | FS-240047     |
|--------------------|---------------|
| quota              | foreign quota |
| type               | 1 bedroom     |
| size               | 35m²          |
| floor              | 37            |
| view               | sea view      |
| transfer fee payer | On buyer      |