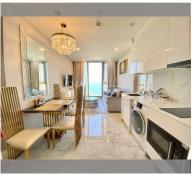

Condo for sale 1 bedroom 35 m<sup>2</sup> in Copacabana Beach Jomtien, Pattaya

## **UNIT PARAMETERS:**

| UID                | FS-240047     |
|--------------------|---------------|
| quota              | foreign quota |
| type               | 1 bedroom     |
| size               | 35m²          |
| floor              | 37            |
| view               | sea view      |
| transfer fee payer | On buyer      |