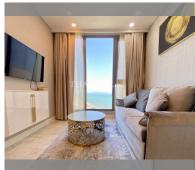

Condo for sale 1 bedroom 35 m<sup>2</sup> in Copacabana Beach Jomtien, Pattaya

## **UNIT PARAMETERS:**

| UID                | FS-240047     |
|--------------------|---------------|
| quota              | foreign quota |
| type               | 1 bedroom     |
| size               | 35m²          |
| floor              | 37            |
| view               | sea view      |
| transfer fee payer | On buyer      |