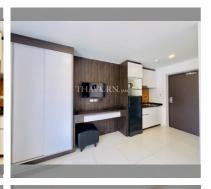

## UNIT PARAMETERS:

| UID                | FS-240041           |
|--------------------|---------------------|
| quota              | foreign quota       |
| type               | studio              |
| size               | 24.57m <sup>2</sup> |
| floor              | 2                   |
| view               | city view           |
| transfer cost      | 150000              |
| transfer fee payer | 50/50               |