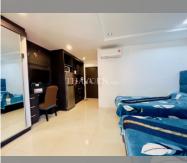

Condo for sale studio 24.46 m<sup>2</sup> in New Nordic Club 3, Pattaya

## **UNIT PARAMETERS:**

| UID                | FS-240040           |
|--------------------|---------------------|
| quota              | foreign quota       |
| type               | studio              |
| size               | 24.46m <sup>2</sup> |
| floor              | 4                   |
| view               | city view           |
| transfer cost      | 150000              |
| transfer fee payer | 50/50               |

## **FACILITIES:**

General information: lowrise, meters to beach: 600, minutes to beach: 5, pets are allowed, open parking.

Swimming pool: swimming pool.

Health zone: gym.

Other: lobby, CCTV, security.

made with unit4u.link 2024-05-14 11:40:47