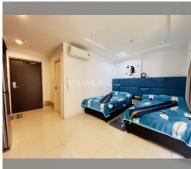

Condo for sale studio 24.46 m<sup>2</sup> in New Nordic Club 3, Pattaya

## **UNIT PARAMETERS:**

| UID                | FS-240040           |
|--------------------|---------------------|
| quota              | foreign quota       |
| type               | studio              |
| size               | 24.46m <sup>2</sup> |
| floor              | 4                   |
| view               | city view           |
| transfer cost      | 150000              |
| transfer fee payer | 50/50               |