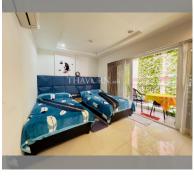

Condo for sale studio 24.46 m<sup>2</sup> in New Nordic Club 3, Pattaya

## **UNIT PARAMETERS:**

| UID                | FS-240040           |
|--------------------|---------------------|
| quota              | foreign quota       |
| type               | studio              |
| size               | 24.46m <sup>2</sup> |
| floor              | 4                   |
| view               | city view           |
| transfer cost      | 150000              |
| transfer fee payer | 50/50               |

## **FACILITIES:**

General information: lowrise, meters to beach: 600, minutes to beach: 5, pets are allowed, open parking.

Swimming pool: swimming pool.

Health zone: gym.

Other: lobby, CCTV, security.

made with unit4u.link 2024-05-14 11:40:47