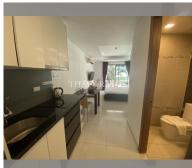

## **UNIT PARAMETERS:**

| UID                | FS-240005          |
|--------------------|--------------------|
| quota              | foreign quota      |
| type               | studio             |
| size               | 27.19m²            |
| floor              | 2                  |
| view               | garden view        |
| quality            | fair               |
| equipment          | furniture, kitchen |
|                    | appliances         |
| transfer fee payer | 50/50              |

## **FACILITIES:**

General information: boutique, meters to

beach: 350, minutes to beach: 5,

underground parking.

Swimming pool: rooftop pool.

Chill zone: garden.

Other: lobby, CCTV, security.

made with unit4u.link 2024-05-15 23:51:35