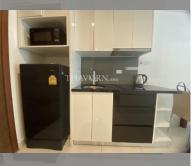

## **UNIT PARAMETERS:**

| UID                | FS-240005          |
|--------------------|--------------------|
| quota              | foreign quota      |
| type               | studio             |
| size               | 27.19m²            |
| floor              | 2                  |
| view               | garden view        |
| quality            | fair               |
| equipment          | furniture, kitchen |
|                    | appliances         |
| transfer fee payer | 50/50              |

## **FACILITIES:**

General information: boutique, meters to

beach: 350, minutes to beach: 5,

underground parking.

Swimming pool: rooftop pool.

Chill zone: garden.

Other: lobby, CCTV, security.

made with unit4u.link 2024-05-15 23:51:35