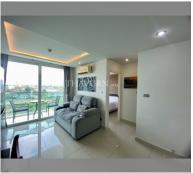

Condo for sale 1 bedroom 35.09 m<sup>2</sup> in Amazon Residence, Pattaya

## **UNIT PARAMETERS:**

| UID                | FS-239998           |
|--------------------|---------------------|
| quota              | foreign quota       |
| type               | 1 bedroom           |
| size               | 35.09m <sup>2</sup> |
| floor              | 7                   |
| view               | city view           |
| transfer fee payer | 50/50               |