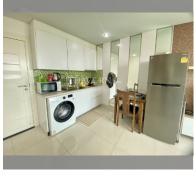

Condo for sale 1 bedroom 35.09 m<sup>2</sup> in Amazon Residence, Pattaya

## **UNIT PARAMETERS:**

| UID                | FS-239998           |
|--------------------|---------------------|
| quota              | foreign quota       |
| type               | 1 bedroom           |
| size               | 35.09m <sup>2</sup> |
| floor              | 7                   |
| view               | city view           |
| transfer fee payer | 50/50               |