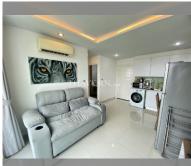

Condo for sale 1 bedroom 35.09 m<sup>2</sup> in Amazon Residence, Pattaya

## **UNIT PARAMETERS:**

| UID                | FS-239998           |
|--------------------|---------------------|
| quota              | foreign quota       |
| type               | 1 bedroom           |
| size               | 35.09m <sup>2</sup> |
| floor              | 7                   |
| view               | city view           |
| transfer fee payer | 50/50               |