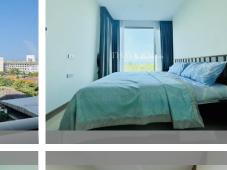

## **UNIT PARAMETERS:**

| FS-239997  |
|------------|
| thai quota |
| 1 bedroom  |
| 34.61m²    |
| 8          |
| city view  |
| 50/50      |
|            |

| district    | Jomtien       |
|-------------|---------------|
| buildings   | 1             |
| floors      | 46            |
| built in    | 2018          |
| maintenance | ₿ 20,766/year |