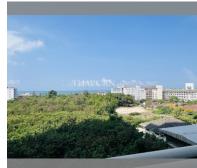

## **UNIT PARAMETERS:**

| FS-239997  |
|------------|
| thai quota |
| 1 bedroom  |
| 34.61m²    |
| 8          |
| city view  |
| 50/50      |
|            |

| district    | Jomtien       |
|-------------|---------------|
| buildings   | 1             |
| floors      | 46            |
| built in    | 2018          |
| maintenance | ₿ 20,766/year |