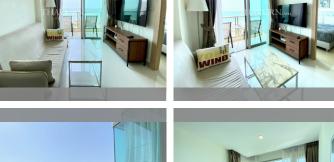

## **UNIT PARAMETERS:**

| UID   | FS-239996         |
|-------|-------------------|
| quota | company ownership |
| type  | 1 bedroom         |
| size  | 35m²              |
| floor | 28                |
| view  | sea view          |

## **FACILITIES:**

General information: highrise, pets are allowed, multy-level parking, covered parking.

Swimming pool: swimming pool, kids pool, rooftop pool, infinity view, waterfall, jacuzzi. Chill zone: chill zone, garden, rooftop chillout.