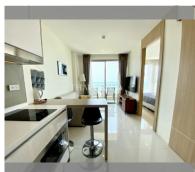

Condo for sale 1 bedroom 35 m<sup>2</sup> in The Riviera Jomtien, Pattaya

## **UNIT PARAMETERS:**

| UID   | FS-239996         |
|-------|-------------------|
| quota | company ownership |
| type  | 1 bedroom         |
| size  | 35m²              |
| floor | 28                |
| view  | sea view          |