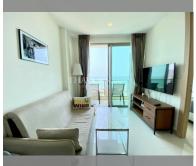

Condo for sale 1 bedroom 35 m<sup>2</sup> in The Riviera Jomtien, Pattaya

## **UNIT PARAMETERS:**

| UID   | FS-239996         |
|-------|-------------------|
| quota | company ownership |
| type  | 1 bedroom         |
| size  | 35m²              |
| floor | 28                |
| view  | sea view          |