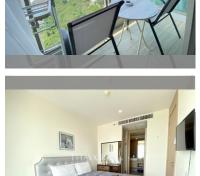

## **UNIT PARAMETERS:**

| UID   | FS-239996         |
|-------|-------------------|
| quota | company ownership |
| type  | 1 bedroom         |
| size  | 35m²              |
| floor | 28                |
| view  | sea view          |

## **FACILITIES:**

General information: highrise, pets are allowed, multy-level parking, covered parking.

Swimming pool: swimming pool, kids pool, rooftop pool, infinity view, waterfall, jacuzzi. Chill zone: chill zone, garden, rooftop chillout.