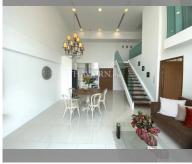

# **THAVORN ASIA PROPERTY**

Condo for sale 2 bedroom 139 m<sup>2</sup> in The Sanctuary, Pattaya

## UNIT PARAMETERS:

| UID                | FS-239995            |
|--------------------|----------------------|
| quota              | thai quota           |
| type               | 2 bedroom            |
| size               | 139m <sup>2</sup>    |
| floor              | 7                    |
| view               | city view            |
| quality            | good                 |
| equipment          | furniture, household |
|                    | appliances, kitchen  |
|                    | appliances           |
| transfer fee payer | Included all fees    |