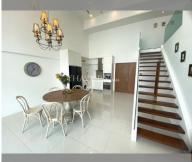

# **THAVORN ASIA PROPERTY**

Condo for sale 2 bedroom 139 m<sup>2</sup> in The Sanctuary, Pattaya

## UNIT PARAMETERS:

| UID                | FS-239995            |
|--------------------|----------------------|
| quota              | thai quota           |
| type               | 2 bedroom            |
| size               | 139m <sup>2</sup>    |
| floor              | 7                    |
| view               | city view            |
| quality            | good                 |
| equipment          | furniture, household |
|                    | appliances, kitchen  |
|                    | appliances           |
| transfer fee payer | Included all fees    |