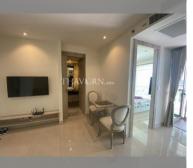

## UNIT PARAMETERS:

| UID       | FS-239994            |
|-----------|----------------------|
| quota     | company ownership    |
| type      | 1 bedroom            |
| size      | 29.68m <sup>2</sup>  |
| floor     | 20                   |
| view      | city view            |
| quality   | good                 |
| equipment | furniture, household |
|           | appliances, kitchen  |
|           | appliances           |

### FACILITIES:

General information: highrise, meters to beach: 500, minutes to beach: 5, pets are allowed, open parking, multy-level parking, covered parking.

Swimming pool: swimming pool, kids pool, rooftop pool, infinity view, water slides, waterfall, jacuzzi, sunbathing area. Chill zone: chill zone, garden, rooftop chillout.