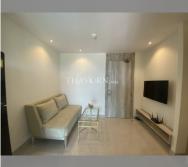

## UNIT PARAMETERS:

| UID       | FS-239994            |
|-----------|----------------------|
| quota     | company ownership    |
| type      | 1 bedroom            |
| size      | 29.68m <sup>2</sup>  |
| floor     | 20                   |
| view      | city view            |
| quality   | good                 |
| equipment | furniture, household |
|           | appliances, kitchen  |
|           | appliances           |

### FACILITIES:

General information: highrise, meters to beach: 500, minutes to beach: 5, pets are allowed, open parking, multy-level parking, covered parking.

Swimming pool: swimming pool, kids pool, rooftop pool, infinity view, water slides, waterfall, jacuzzi, sunbathing area. Chill zone: chill zone, garden, rooftop chillout.