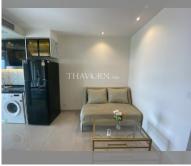

## UNIT PARAMETERS:

| UID       | FS-239994            |
|-----------|----------------------|
| quota     | company ownership    |
| type      | 1 bedroom            |
| size      | 29.68m <sup>2</sup>  |
| floor     | 20                   |
| view      | city view            |
| quality   | good                 |
| equipment | furniture, household |
|           | appliances, kitchen  |
|           | appliances           |