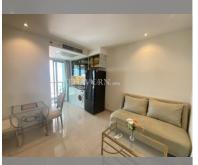

## UNIT PARAMETERS:

| UID       | FS-239994            |
|-----------|----------------------|
| quota     | company ownership    |
| type      | 1 bedroom            |
| size      | 29.68m <sup>2</sup>  |
| floor     | 20                   |
| view      | city view            |
| quality   | good                 |
| equipment | furniture, household |
|           | appliances, kitchen  |
|           | appliances           |