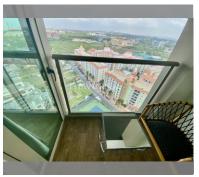

## UNIT PARAMETERS:

| UID       | FS-239994            |
|-----------|----------------------|
| quota     | company ownership    |
| type      | 1 bedroom            |
| size      | 29.68m <sup>2</sup>  |
| floor     | 20                   |
| view      | city view            |
| quality   | good                 |
| equipment | furniture, household |
|           | appliances, kitchen  |
|           | appliances           |

#### PROJECT PARAMETERS:

| district    | Na Jomtien    |
|-------------|---------------|
| buildings   | 1             |
| floors      | 40            |
| built in    | 2022          |
| maintenance | B 17,808/year |