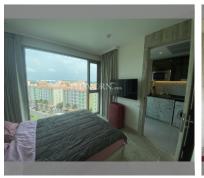

## UNIT PARAMETERS:

| UID       | FS-239993            |
|-----------|----------------------|
| quota     | company ownership    |
| type      | 1 bedroom            |
| size      | 29.68m <sup>2</sup>  |
| floor     | 11                   |
| view      | city view            |
| quality   | good                 |
| equipment | furniture, household |
|           | appliances, kitchen  |
|           | appliances           |

#### **PROJECT PARAMETERS:**

| district    | Na Jomtien    |
|-------------|---------------|
| buildings   | 1             |
| floors      | 40            |
| built in    | 2022          |
| maintenance | ₿ 17,808/year |