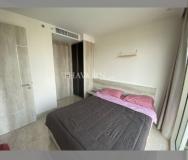

## UNIT PARAMETERS:

| UID       | FS-239993            |
|-----------|----------------------|
| quota     | company ownership    |
| type      | 1 bedroom            |
| size      | 29.68m <sup>2</sup>  |
| floor     | 11                   |
| view      | city view            |
| quality   | good                 |
| equipment | furniture, household |
|           | appliances, kitchen  |
|           | appliances           |

#### **PROJECT PARAMETERS:**

| district    | Na Jomtien    |
|-------------|---------------|
| buildings   | 1             |
| floors      | 40            |
| built in    | 2022          |
| maintenance | ₿ 17,808/year |