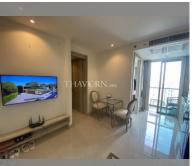

## UNIT PARAMETERS:

| UID       | FS-239993            |
|-----------|----------------------|
| quota     | company ownership    |
| type      | 1 bedroom            |
| size      | 29.68m <sup>2</sup>  |
| floor     | 11                   |
| view      | city view            |
| quality   | good                 |
| equipment | furniture, household |
|           | appliances, kitchen  |
|           | appliances           |