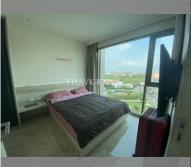

## UNIT PARAMETERS:

| UID       | FS-239993            |
|-----------|----------------------|
| quota     | company ownership    |
| type      | 1 bedroom            |
| size      | 29.68m <sup>2</sup>  |
| floor     | 11                   |
| view      | city view            |
| quality   | good                 |
| equipment | furniture, household |
|           | appliances, kitchen  |
|           | appliances           |