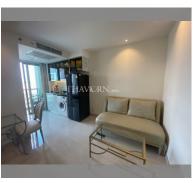

## UNIT PARAMETERS:

| UID       | FS-239993            |
|-----------|----------------------|
| quota     | company ownership    |
| type      | 1 bedroom            |
| size      | 29.68m <sup>2</sup>  |
| floor     | 11                   |
| view      | city view            |
| quality   | good                 |
| equipment | furniture, household |
|           | appliances, kitchen  |
|           | appliances           |