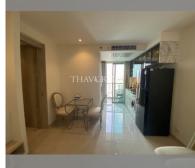

## UNIT PARAMETERS:

| UID       | FS-239993            |
|-----------|----------------------|
| quota     | company ownership    |
| type      | 1 bedroom            |
| size      | 29.68m <sup>2</sup>  |
| floor     | 11                   |
| view      | city view            |
| quality   | good                 |
| equipment | furniture, household |
|           | appliances, kitchen  |
|           | appliances           |