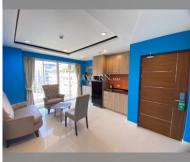

Condo for sale 2 bedroom 48 m<sup>2</sup> in New Nordic Trend 4, Pattaya

2 Bedroom Condo for Sale, 48 m² in New Nordic Trend 4, Pattaya Description: Discover your dream home in the heart of Pattaya with this exquisite 2-bedroom condo located in the prestigious New Nordic Trend 4 residential complex in the Pratumnak area. Spanning 48 m², this fully furnished flat is situated on the 4th floor of a 6-story building, offering a comfortable and stylish living space. The condo features a modern design with quality furnishings, ensuring a ready-to-move-in experience. The New Nordic Trend 4 complex is renowned for its superior construction and strategic location, providing residents with easy access to local amenities and attractions in Pattaya. Priced at 2,700,000, this property operates under Thai quota, making it...

## **UNIT PARAMETERS:**

| UID                | FS-239871          |
|--------------------|--------------------|
| quota              | thai quota         |
| type               | 2 bedroom          |
| size               | 48m²               |
| floor              | 4                  |
| view               | city view          |
| quality            | good               |
| equipment          | furniture, kitchen |
|                    | appliances         |
| transfer fee payer | 50/50              |
|                    |                    |