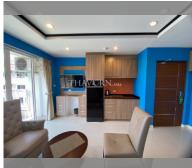

Condo for sale 2 bedroom 48 m<sup>2</sup> in New Nordic Trend 4, Pattaya

2 Bedroom Condo for Sale, 48 m² in New Nordic Trend 4, Pattaya Description: Discover your dream home in the heart of Pattaya with this exquisite 2-bedroom condo located in the prestigious New Nordic Trend 4 residential complex in the Pratumnak area. Spanning 48 m², this fully furnished flat is situated on the 4th floor of a 6-story building, offering a comfortable and stylish living space. The condo features a modern design with quality furnishings, ensuring a ready-to-move-in experience. The New Nordic Trend 4 complex is renowned for its superior construction and strategic location, providing residents with easy access to local amenities and attractions in Pattaya. Priced at 2,700,000, this property operates under Thai quota, making it...

## **UNIT PARAMETERS:**

| UID                | FS-239871          |
|--------------------|--------------------|
| quota              | thai quota         |
| type               | 2 bedroom          |
| size               | 48m²               |
| floor              | 4                  |
| view               | city view          |
| quality            | good               |
| equipment          | furniture, kitchen |
|                    | appliances         |
| transfer fee payer | 50/50              |
|                    |                    |

## **FACILITIES:**

**General information:** lowrise, meters to beach: 499, underground parking.

Swimming pool: swimming pool, kids pool.

**Chill zone:** garden. **Other:** CCTV, security.

made with unit4u.link 2024-05-15 11:59:51