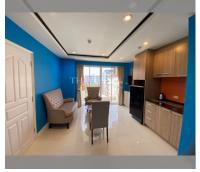

Condo for sale 2 bedroom 48 m<sup>2</sup> in New Nordic Trend 4, Pattaya

2 Bedroom Condo for Sale, 48 m² in New Nordic Trend 4, Pattaya Description: Discover your dream home in the heart of Pattaya with this exquisite 2-bedroom condo located in the prestigious New Nordic Trend 4 residential complex in the Pratumnak area. Spanning 48 m², this fully furnished flat is situated on the 4th floor of a 6-story building, offering a comfortable and stylish living space. The condo features a modern design with quality furnishings, ensuring a ready-to-move-in experience. The New Nordic Trend 4 complex is renowned for its superior construction and strategic location, providing residents with easy access to local amenities and attractions in Pattaya. Priced at 2,700,000, this property operates under Thai quota, making it...

## **UNIT PARAMETERS:**

| UID                | FS-239871          |
|--------------------|--------------------|
| quota              | thai quota         |
| type               | 2 bedroom          |
| size               | 48m²               |
| floor              | 4                  |
| view               | city view          |
| quality            | good               |
| equipment          | furniture, kitchen |
|                    | appliances         |
| transfer fee payer | 50/50              |
|                    |                    |