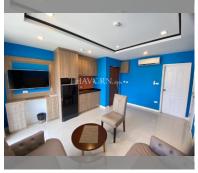

Condo for sale 2 bedroom 48 m<sup>2</sup> in New Nordic Trend 4, Pattaya

2 Bedroom Condo for Sale, 48 m² in New Nordic Trend 4, Pattaya Description: Discover your dream home in the heart of Pattaya with this exquisite 2-bedroom condo located in the prestigious New Nordic Trend 4 residential complex in the Pratumnak area. Spanning 48 m², this fully furnished flat is situated on the 4th floor of a 6-story building, offering a comfortable and stylish living space. The condo features a modern design with quality furnishings, ensuring a ready-to-move-in experience. The New Nordic Trend 4 complex is renowned for its superior construction and strategic location, providing residents with easy access to local amenities and attractions in Pattaya. Priced at 2,700,000, this property operates under Thai quota, making it...

## **UNIT PARAMETERS:**

| UID                | FS-239871          |
|--------------------|--------------------|
| quota              | thai quota         |
| type               | 2 bedroom          |
| size               | 48m²               |
| floor              | 4                  |
| view               | city view          |
| quality            | good               |
| equipment          | furniture, kitchen |
|                    | appliances         |
| transfer fee payer | 50/50              |
|                    |                    |

## **FACILITIES:**

**General information:** lowrise, meters to beach: 499, underground parking.

Swimming pool: swimming pool, kids pool.

**Chill zone:** garden. **Other:** CCTV, security.

made with unit4u.link 2024-05-15 11:59:51