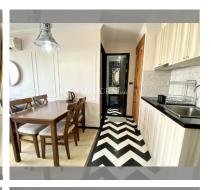

## UNIT PARAMETERS:

**PROJECT PARAMETERS:** 

district buildings

floors

built in

maintenance

FACILITIES:

| UID   | FS-239850         |
|-------|-------------------|
| quota | company ownership |
| type  | 2 bedroom         |
| size  | 50m <sup>2</sup>  |
| floor | 7                 |
| view  | garden view       |