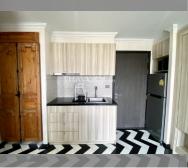

## UNIT PARAMETERS:

**PROJECT PARAMETERS:** 

district buildings

floors

built in

maintenance

FACILITIES:

| UID   | FS-239850         |
|-------|-------------------|
| quota | company ownership |
| type  | 2 bedroom         |
| size  | 50m <sup>2</sup>  |
| floor | 7                 |
| view  | garden view       |