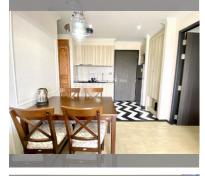

## UNIT PARAMETERS:

**PROJECT PARAMETERS:** 

district buildings

floors

built in

maintenance

FACILITIES:

| UID   | FS-239850         |
|-------|-------------------|
| quota | company ownership |
| type  | 2 bedroom         |
| size  | 50m <sup>2</sup>  |
| floor | 7                 |
| view  | garden view       |