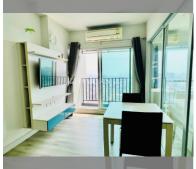

Condo for sale 1 bedroom 35.45 m<sup>2</sup> in Centric Sea, Pattaya

## **UNIT PARAMETERS:**

| UID                | FS-239797           |
|--------------------|---------------------|
| quota              | foreign quota       |
| type               | 1 bedroom           |
| size               | 35.45m <sup>2</sup> |
| floor              | 32                  |
| view               | sea view            |
| transfer cost      | 160000              |
| transfer fee payer | 50/50               |