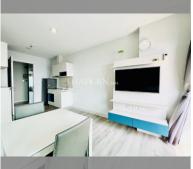

Condo for sale 1 bedroom 35.45 m<sup>2</sup> in Centric Sea, Pattaya

## **UNIT PARAMETERS:**

| UID                | FS-239797           |
|--------------------|---------------------|
| quota              | foreign quota       |
| type               | 1 bedroom           |
| size               | 35.45m <sup>2</sup> |
| floor              | 32                  |
| view               | sea view            |
| transfer cost      | 160000              |
| transfer fee payer | 50/50               |