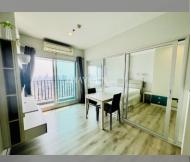

Condo for sale 1 bedroom 35.45 m<sup>2</sup> in Centric Sea, Pattaya

## **UNIT PARAMETERS:**

| UID                | FS-239797           |
|--------------------|---------------------|
| quota              | foreign quota       |
| type               | 1 bedroom           |
| size               | 35.45m <sup>2</sup> |
| floor              | 32                  |
| view               | sea view            |
| transfer cost      | 160000              |
| transfer fee payer | 50/50               |