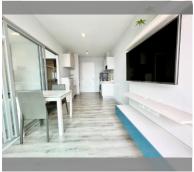

Condo for sale 1 bedroom 35.45 m<sup>2</sup> in Centric Sea, Pattaya

## **UNIT PARAMETERS:**

| UID                | FS-239797           |
|--------------------|---------------------|
| quota              | foreign quota       |
| type               | 1 bedroom           |
| size               | 35.45m <sup>2</sup> |
| floor              | 32                  |
| view               | sea view            |
| transfer cost      | 160000              |
| transfer fee payer | 50/50               |