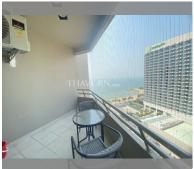

## **UNIT PARAMETERS:**

| UID                | FS-239795           |
|--------------------|---------------------|
| quota              | foreign quota       |
| type               | studio              |
| size               | 45.31m <sup>2</sup> |
| floor              | 19                  |
| view               | sea view            |
| quality            | good                |
| equipment          | furniture, kitchen  |
|                    | appliances          |
| transfer fee payer | 50/50               |
|                    |                     |

## **FACILITIES:**

General information: highrise, meters to beach: 50, minutes to beach: 1, underground parking, multy-level parking.

Swimming pool: swimming pool.

Chill zone: chill zone. Health zone: gym.