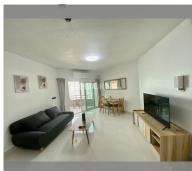

Condo for sale studio 45.31 m<sup>2</sup> in Markland, Pattaya

## **UNIT PARAMETERS:**

| UID                | FS-239795           |
|--------------------|---------------------|
| quota              | foreign quota       |
| type               | studio              |
| size               | 45.31m <sup>2</sup> |
| floor              | 19                  |
| view               | sea view            |
| quality            | good                |
| equipment          | furniture, kitchen  |
|                    | appliances          |
| transfer fee payer | 50/50               |
|                    |                     |