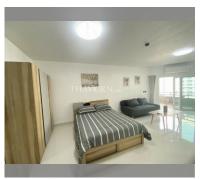

Condo for sale studio 45.31 m<sup>2</sup> in Markland, Pattaya

## **UNIT PARAMETERS:**

| UID                | FS-239795           |
|--------------------|---------------------|
| quota              | foreign quota       |
| type               | studio              |
| size               | 45.31m <sup>2</sup> |
| floor              | 19                  |
| view               | sea view            |
| quality            | good                |
| equipment          | furniture, kitchen  |
|                    | appliances          |
| transfer fee payer | 50/50               |
|                    |                     |