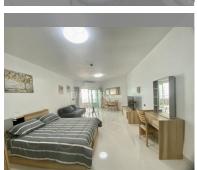

## **UNIT PARAMETERS:**

| UID                | FS-239795           |
|--------------------|---------------------|
| quota              | foreign quota       |
| type               | studio              |
| size               | 45.31m <sup>2</sup> |
| floor              | 19                  |
| view               | sea view            |
| quality            | good                |
| equipment          | furniture, kitchen  |
|                    | appliances          |
| transfer fee payer | 50/50               |
|                    |                     |