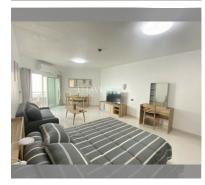

## **UNIT PARAMETERS:**

| UID                | FS-239795           |
|--------------------|---------------------|
| quota              | foreign quota       |
| type               | studio              |
| size               | 45.31m <sup>2</sup> |
| floor              | 19                  |
| view               | sea view            |
| quality            | good                |
| equipment          | furniture, kitchen  |
|                    | appliances          |
| transfer fee payer | 50/50               |
|                    |                     |