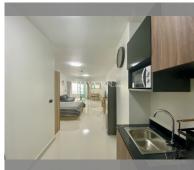

## **UNIT PARAMETERS:**

| UID                | FS-239795           |
|--------------------|---------------------|
| quota              | foreign quota       |
| type               | studio              |
| size               | 45.31m <sup>2</sup> |
| floor              | 19                  |
| view               | sea view            |
| quality            | good                |
| equipment          | furniture, kitchen  |
|                    | appliances          |
| transfer fee payer | 50/50               |
|                    |                     |