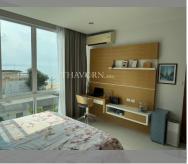

## UNIT PARAMETERS:

| UID                | FS-239760        |
|--------------------|------------------|
| quota              | thai quota       |
| type               | 1 bedroom        |
| size               | 56m²             |
| floor              | 4                |
| view               | sea view         |
| transfer fee payer | Seller50/buyer50 |