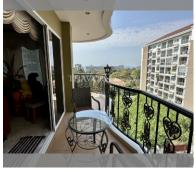

Condo for sale 2 bedroom 86 m<sup>2</sup> in Siam Oriental Twins, Pattaya

## **UNIT PARAMETERS:**

| UID                | FS-239717        |
|--------------------|------------------|
| quota              | foreign quota    |
| type               | 2 bedroom        |
| size               | 86m²             |
| floor              | 5                |
| view               | partial sea view |
| transfer fee payer | 50/50            |
| exclusive          | on               |
|                    |                  |