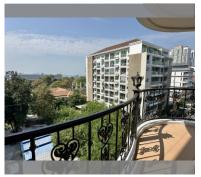

Condo for sale 2 bedroom 86 m<sup>2</sup> in Siam Oriental Twins, Pattaya

## **UNIT PARAMETERS:**

| UID                | FS-239717        |
|--------------------|------------------|
| quota              | foreign quota    |
| type               | 2 bedroom        |
| size               | 86m²             |
| floor              | 5                |
| view               | partial sea view |
| transfer fee payer | 50/50            |
| exclusive          | on               |
|                    |                  |