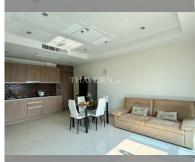

Condo for sale 1 bedroom 52 m<sup>2</sup> in Nam Talay Condominium, Pattaya

## **UNIT PARAMETERS:**

| UID                | FS-239653        |
|--------------------|------------------|
| quota              | foreign quota    |
| type               | 1 bedroom        |
| size               | 52m <sup>2</sup> |
| floor              | 8                |
| view               | sea view         |
| transfer fee payer | 50/50            |