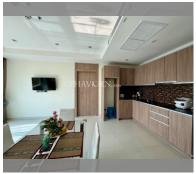

Condo for sale 1 bedroom 52 m<sup>2</sup> in Nam Talay Condominium, Pattaya

## **UNIT PARAMETERS:**

| UID                | FS-239653        |
|--------------------|------------------|
| quota              | foreign quota    |
| type               | 1 bedroom        |
| size               | 52m <sup>2</sup> |
| floor              | 8                |
| view               | sea view         |
| transfer fee payer | 50/50            |