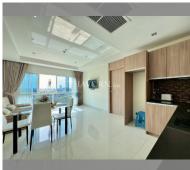

Condo for sale 1 bedroom 52 m<sup>2</sup> in Nam Talay Condominium, Pattaya

## **UNIT PARAMETERS:**

| UID                | FS-239653        |
|--------------------|------------------|
| quota              | foreign quota    |
| type               | 1 bedroom        |
| size               | 52m <sup>2</sup> |
| floor              | 8                |
| view               | sea view         |
| transfer fee payer | 50/50            |