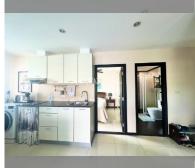

Condo for sale 2 bedroom 70 m<sup>2</sup> in Siam Oriental Garden, Pattaya

## **UNIT PARAMETERS:**

| UID                | FS-239608         |
|--------------------|-------------------|
| quota              | company ownership |
| type               | 2 bedroom         |
| size               | 70m²              |
| floor              | 8                 |
| view               | city view         |
| transfer fee payer | 50/50             |