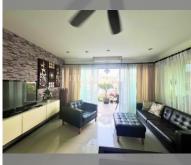

Condo for sale 2 bedroom 70 m<sup>2</sup> in Siam Oriental Garden, Pattaya

## **UNIT PARAMETERS:**

| UID                | FS-239608         |
|--------------------|-------------------|
| quota              | company ownership |
| type               | 2 bedroom         |
| size               | 70m²              |
| floor              | 8                 |
| view               | city view         |
| transfer fee payer | 50/50             |