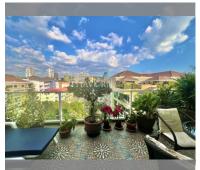

Condo for sale 2 bedroom 70 m<sup>2</sup> in Siam Oriental Garden, Pattaya

## **UNIT PARAMETERS:**

| UID                | FS-239608         |
|--------------------|-------------------|
| quota              | company ownership |
| type               | 2 bedroom         |
| size               | 70m²              |
| floor              | 8                 |
| view               | city view         |
| transfer fee payer | 50/50             |

| district    | Pratumnak      |
|-------------|----------------|
| buildings   | 1              |
| floors      | 8              |
| built in    | 2012           |
| maintenance | \$ 29,400/year |