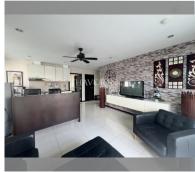

Condo for sale 2 bedroom 70 m<sup>2</sup> in Siam Oriental Garden, Pattaya

## **UNIT PARAMETERS:**

| UID                | FS-239608         |
|--------------------|-------------------|
| quota              | company ownership |
| type               | 2 bedroom         |
| size               | 70m²              |
| floor              | 8                 |
| view               | city view         |
| transfer fee payer | 50/50             |