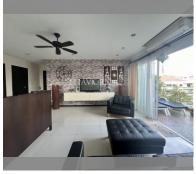

Condo for sale 2 bedroom 70 m<sup>2</sup> in Siam Oriental Garden, Pattaya

## **UNIT PARAMETERS:**

| UID                | FS-239608         |
|--------------------|-------------------|
| quota              | company ownership |
| type               | 2 bedroom         |
| size               | 70m²              |
| floor              | 8                 |
| view               | city view         |
| transfer fee payer | 50/50             |