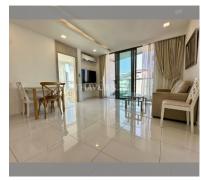

Condo for sale 2 bedroom 63 m<sup>2</sup> in The Cloud, Pattaya

## **UNIT PARAMETERS:**

| UID                | FS-239605        |
|--------------------|------------------|
| quota              | foreign quota    |
| type               | 2 bedroom        |
| size               | 63m²             |
| floor              | 6                |
| view               | partial sea view |
| transfer fee payer | 50/50            |
| exclusive          | on               |