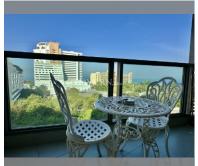

## **UNIT PARAMETERS:**

| UID                | FS-239605        |
|--------------------|------------------|
| quota              | foreign quota    |
| type               | 2 bedroom        |
| size               | 63m²             |
| floor              | 6                |
| view               | partial sea view |
| transfer fee payer | 50/50            |
| exclusive          | on               |