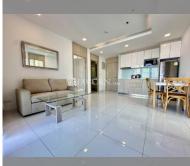

Condo for sale 2 bedroom 63 m<sup>2</sup> in The Cloud, Pattaya

## **UNIT PARAMETERS:**

| UID                | FS-239605        |
|--------------------|------------------|
| quota              | foreign quota    |
| type               | 2 bedroom        |
| size               | 63m²             |
| floor              | 6                |
| view               | partial sea view |
| transfer fee payer | 50/50            |
| exclusive          | on               |