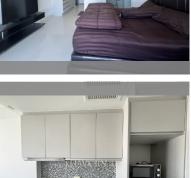

## **UNIT PARAMETERS:**

| UID                | FS-239528          |
|--------------------|--------------------|
| quota              | thai quota         |
| type               | studio             |
| size               | 23.6m <sup>2</sup> |
| floor              | 7                  |
| view               | city view          |
| transfer fee payer | 50/50              |