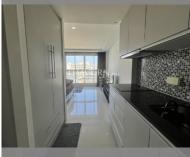

# **THAVORN ASIA PROPERTY**

Condo for sale studio 23.6 m<sup>2</sup> in Novana Residence, Pattaya

## **UNIT PARAMETERS:**

| UID                | FS-239528          |
|--------------------|--------------------|
| quota              | thai quota         |
| type               | studio             |
| size               | 23.6m <sup>2</sup> |
| floor              | 7                  |
| view               | city view          |
| transfer fee payer | 50/50              |