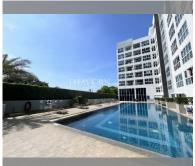

#### **PROJECT PARAMETERS:**

| district  | Central Pattaya |
|-----------|-----------------|
| buildings | 1               |
| floors    | 8               |
| built in  | 2013            |

### FACILITIES:

General information: resort, open parking, covered parking.

Swimming pool: swimming pool, kids pool. Chill zone: chill zone, garden.

Health zone: gym, sauna, hamam.

Other: reception, lobby, CCTV, security, minimart, laundry.