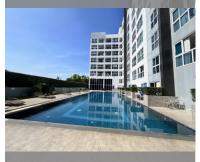

#### **PROJECT PARAMETERS:**

| district  | Central Pattaya |
|-----------|-----------------|
| buildings | 1               |
| floors    | 8               |
| built in  | 2013            |

### FACILITIES:

General information: resort, open parking, covered parking.

Swimming pool: swimming pool, kids pool. Chill zone: chill zone, garden.

Health zone: gym, sauna, hamam.

Other: reception, lobby, CCTV, security, minimart, laundry.