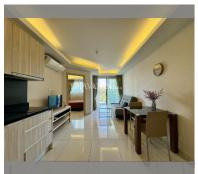

Condo for sale 1 bedroom 40 m<sup>2</sup> in Laguna Beach Resort, Pattaya

## **UNIT PARAMETERS:**

| UID                | FS-239488     |
|--------------------|---------------|
| quota              | foreign quota |
| type               | 1 bedroom     |
| size               | 40m²          |
| floor              | 4             |
| view               | city view     |
| transfer cost      | ~120.000      |
| transfer fee payer | On Buyer      |
| exclusive          | on            |
|                    |               |