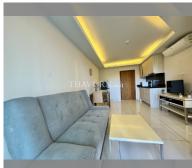

Condo for sale 1 bedroom 40 m<sup>2</sup> in Laguna Beach Resort, Pattaya

## **UNIT PARAMETERS:**

| UID                | FS-239488     |
|--------------------|---------------|
| quota              | foreign quota |
| type               | 1 bedroom     |
| size               | 40m²          |
| floor              | 4             |
| view               | city view     |
| transfer cost      | ~120.000      |
| transfer fee payer | On Buyer      |
| exclusive          | on            |
|                    |               |