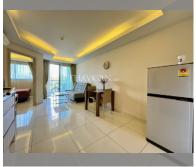

Condo for sale 1 bedroom 40 m<sup>2</sup> in Laguna Beach Resort, Pattaya

## **UNIT PARAMETERS:**

| UID                | FS-239488     |
|--------------------|---------------|
| quota              | foreign quota |
| type               | 1 bedroom     |
| size               | 40m²          |
| floor              | 4             |
| view               | city view     |
| transfer cost      | ~120.000      |
| transfer fee payer | On Buyer      |
| exclusive          | on            |
|                    |               |