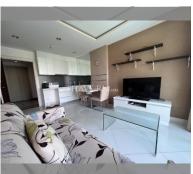

Condo for sale 1 bedroom 36 m<sup>2</sup> in Paradise Park, Pattaya

## **UNIT PARAMETERS:**

| UID                | FS-239381         |
|--------------------|-------------------|
| quota              | company ownership |
| type               | 1 bedroom         |
| size               | 36m²              |
| floor              | 4                 |
| view               | city view         |
| transfer fee payer | 50/50             |