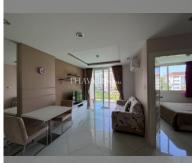

Condo for sale 1 bedroom 36 m<sup>2</sup> in Paradise Park, Pattaya

## **UNIT PARAMETERS:**

| UID                | FS-239381         |
|--------------------|-------------------|
| quota              | company ownership |
| type               | 1 bedroom         |
| size               | 36m²              |
| floor              | 4                 |
| view               | city view         |
| transfer fee payer | 50/50             |