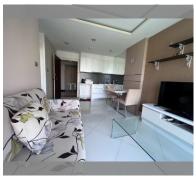

Condo for sale 1 bedroom 36 m<sup>2</sup> in Paradise Park, Pattaya

## **UNIT PARAMETERS:**

| UID                | FS-239381         |
|--------------------|-------------------|
| quota              | company ownership |
| type               | 1 bedroom         |
| size               | 36m²              |
| floor              | 4                 |
| view               | city view         |
| transfer fee payer | 50/50             |