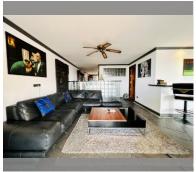

Condo for sale 2 bedroom 103 m<sup>2</sup> in Royal Hill Resort, Pattaya

## **UNIT PARAMETERS:**

| UID                | FS-239369              |
|--------------------|------------------------|
| quota              | foreign quota          |
| type               | 2 bedroom              |
| size               | 103m²                  |
| floor              | 6                      |
| view               | sea view               |
| transfer fee payer | Seller and buyer 50/50 |