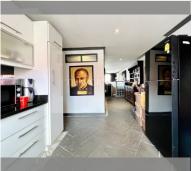

------------|------------------------|
| quota              | foreign quota          |
| type               | 2 bedroom              |
| size               | 103m²                  |
| floor              | 6                      |
| view               | sea view               |
| transfer fee payer | Seller and buyer 50/50 |



| district  | Thappraya |
|-----------|-----------|
| buildings | 3         |
| floors    | 6         |
| built in  | 2006      |

## **FACILITIES:**

General information: resort, meters to beach: 700, minutes to beach: 5, shuttle bus,

open parking, covered parking.

Swimming pool: swimming pool, kids pool,

sunbathing area.

Chill zone: chill zone, garden.

Health zone: gym.

Other: reception, lobby, kids playgarden,

CCTV, security, minimart, laundry.

















made with unit4u.link 2024-05-06 23:40:08