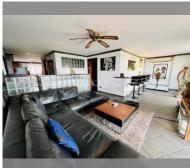

Condo for sale 2 bedroom 103 m<sup>2</sup> in Royal Hill Resort, Pattaya

## **UNIT PARAMETERS:**

| UID                | FS-239369              |
|--------------------|------------------------|
| quota              | foreign quota          |
| type               | 2 bedroom              |
| size               | 103m²                  |
| floor              | 6                      |
| view               | sea view               |
| transfer fee payer | Seller and buyer 50/50 |