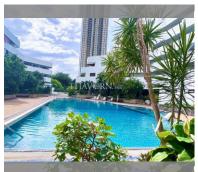

| district    | Jomtien       |
|-------------|---------------|
| buildings   | 1             |
| floors      | 27            |
| built in    | 1997          |
| maintenance | ₿ 14,760/year |