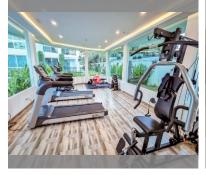

## **FACILITIES:**

**General information:** resort, underground parking.

**Swimming pool:** swimming pool, kids pool, jacuzzi, pool bar .

Chill zone: chill zone, rooftop chillout.

Health zone: gym, sauna.