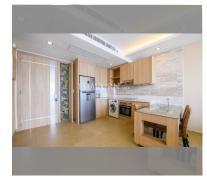

#### UNIT PARAMETERS:

| UID                | FS-239334  |
|--------------------|------------|
| quota              | thai quota |
| type               | 1 bedroom  |
| size               | 61m²       |
| floor              | 3          |
| view               | sea view   |
| transfer fee payer | 50/50      |