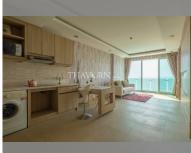

# **THAVORN ASIA PROPERTY**

Condo for sale 1 bedroom 61 m<sup>2</sup> in Paradise Ocean View, Pattaya

#### UNIT PARAMETERS:

| UID                | FS-239334  |
|--------------------|------------|
| quota              | thai quota |
| type               | 1 bedroom  |
| size               | 61m²       |
| floor              | 3          |
| view               | sea view   |
| transfer fee payer | 50/50      |