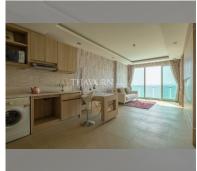

Condo for sale 1 bedroom 61 m<sup>2</sup> in Paradise Ocean View, Pattaya

## **UNIT PARAMETERS:**

| UID                | FS-239333  |
|--------------------|------------|
| quota              | thai quota |
| type               | 1 bedroom  |
| size               | 61m²       |
| floor              | 3          |
| view               | sea view   |
| transfer fee payer | 50/50      |