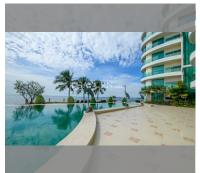

Condo for sale 1 bedroom 61 m<sup>2</sup> in Paradise Ocean View, Pattaya

## **UNIT PARAMETERS:**

| UID                | FS-239333  |
|--------------------|------------|
| quota              | thai quota |
| type               | 1 bedroom  |
| size               | 61m²       |
| floor              | 3          |
| view               | sea view   |
| transfer fee payer | 50/50      |