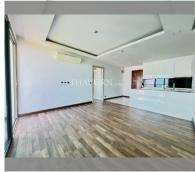

Condo for sale 1 bedroom 63 m<sup>2</sup> in The Peak Towers, Pattaya

## **UNIT PARAMETERS:**

| UID                | FS-239242         |
|--------------------|-------------------|
| quota              | foreign quota     |
| type               | 1 bedroom         |
| size               | 63m²              |
| floor              | 26                |
| view               | sea view          |
| transfer fee payer | Included all fees |
| exclusive          | on                |