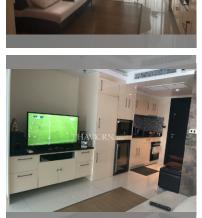

# **THAVORN ASIA PROPERTY**

Condo for sale studio 35 m<sup>2</sup> in Avenue Residence, Pattaya

## UNIT PARAMETERS:

| UID                | FS-239219              |
|--------------------|------------------------|
| quota              | foreign quota          |
| type               | studio                 |
| size               | 35m <sup>2</sup>       |
| floor              | 6                      |
| view               | pool view              |
| transfer fee payer | Seller and buyer 50/50 |