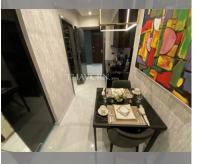

| foreign quota |
| type               | studio        |
| size               | 20m²          |
| floor              | 35            |
| view               | sea view      |
| transfer cost      | 2%            |
| transfer fee payer | Buyer         |
| exclusive          | on            |
|                    |               |



| district    | Thappraya    |
|-------------|--------------|
| buildings   | 1            |
| floors      | 67           |
| built in    | 2025         |
| maintenance | B 9,600/year |

## **FACILITIES:**

**General information:** highrise, open parking, multy-level parking.

Swimming pool: swimming pool, rooftop

pool, jacuzzi, sunbathing area.

Chill zone: chill zone, rooftop chillout.

Health zone: gym.

Other: lobby, CCTV, security, laundry.

















made with unit4u.link 2024-05-04 07:11:31