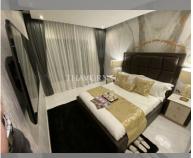

| foreign quota |
| type               | studio        |
| size               | 20m²          |
| floor              | 35            |
| view               | sea view      |
| transfer cost      | 2%            |
| transfer fee payer | Buyer         |
| exclusive          | on            |
|                    |               |



| district    | Thappraya    |
|-------------|--------------|
| buildings   | 1            |
| floors      | 67           |
| built in    | 2025         |
| maintenance | B 9,600/year |

## **FACILITIES:**

**General information:** highrise, open parking, multy-level parking.

Swimming pool: swimming pool, rooftop

pool, jacuzzi, sunbathing area.

Chill zone: chill zone, rooftop chillout.

Health zone: gym.

Other: lobby, CCTV, security, laundry.

















made with unit4u.link 2024-05-04 07:11:31