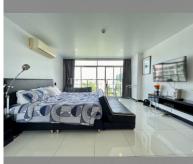

Condo for sale studio 32 m<sup>2</sup> in South Beach, Pattaya

## **UNIT PARAMETERS:**

| UID   | FS-239147  |
|-------|------------|
| quota | thai quota |
| type  | studio     |
| size  | 32m²       |
| floor | 7          |
| view  | city view  |
|       |            |

## **FACILITIES:**

General information: boutique, meters to beach: 400, minutes to beach: 5, covered parking.

Swimming pool: kids pool, rooftop pool.

**Chill zone:** rooftop chillout. **Other:** lobby, CCTV, security.