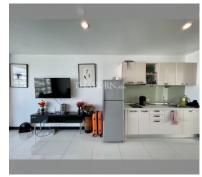

Condo for sale studio 32 m<sup>2</sup> in South Beach, Pattaya

## **UNIT PARAMETERS:**

| UID   | FS-239147  |
|-------|------------|
| quota | thai quota |
| type  | studio     |
| size  | 32m²       |
| floor | 7          |
| view  | city view  |
|       |            |