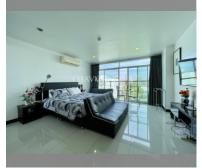

Condo for sale studio 32 m<sup>2</sup> in South Beach, Pattaya

## **UNIT PARAMETERS:**

| UID   | FS-239147  |
|-------|------------|
| quota | thai quota |
| type  | studio     |
| size  | 32m²       |
| floor | 7          |
| view  | city view  |
|       |            |

## **FACILITIES:**

General information: boutique, meters to beach: 400, minutes to beach: 5, covered parking.

Swimming pool: kids pool, rooftop pool.

**Chill zone:** rooftop chillout. **Other:** lobby, CCTV, security.