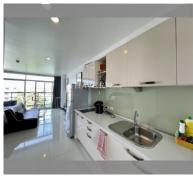

Condo for sale studio 32 m<sup>2</sup> in South Beach, Pattaya

## **UNIT PARAMETERS:**

| UID   | FS-239147  |
|-------|------------|
| quota | thai quota |
| type  | studio     |
| size  | 32m²       |
| floor | 7          |
| view  | city view  |
|       |            |