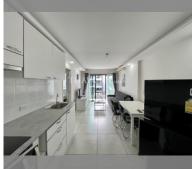

Condo for sale 1 bedroom 40 m<sup>2</sup> in Siam Oriental Tropical Garden, Pattaya

## **UNIT PARAMETERS:**

| UID                | FS-238831     |
|--------------------|---------------|
| quota              | foreign quota |
| type               | 1 bedroom     |
| size               | 40m²          |
| floor              | 6             |
| view               | pool view     |
| transfer fee payer | 50/50         |