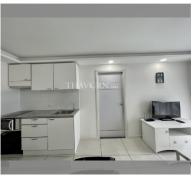

Condo for sale 1 bedroom 40 m<sup>2</sup> in Siam Oriental Tropical Garden, Pattaya

## **UNIT PARAMETERS:**

| UID                | FS-238831     |
|--------------------|---------------|
| quota              | foreign quota |
| type               | 1 bedroom     |
| size               | 40m²          |
| floor              | 6             |
| view               | pool view     |
| transfer fee payer | 50/50         |