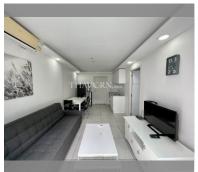

Condo for sale 1 bedroom 40 m<sup>2</sup> in Siam Oriental Tropical Garden, Pattaya

## **UNIT PARAMETERS:**

| UID                | FS-238831     |
|--------------------|---------------|
| quota              | foreign quota |
| type               | 1 bedroom     |
| size               | 40m²          |
| floor              | 6             |
| view               | pool view     |
| transfer fee payer | 50/50         |