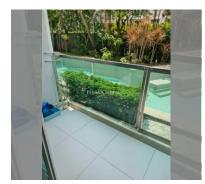

Condo for sale 1 bedroom 35 m<sup>2</sup> in Amazon Residence, Pattaya

## **B** 2,100,000

## **UNIT PARAMETERS:**

| FS-238741     |
|---------------|
| foreign quota |
| 1 bedroom     |
| 35m²          |
| 1             |
| pool access   |
| on buyer      |
|               |



| district    | Jomtien       |
|-------------|---------------|
| buildings   | 4             |
| floors      | 8             |
| built in    | 2014          |
| maintenance | ₿ 14,700/year |

## **FACILITIES:**

**General information:** resort, shuttle bus, open parking.

**Swimming pool:** swimming pool, kids pool, water slides, waterfall, jacuzzi.

Chill zone: chill zone, garden.

Health zone: gym, sauna, hamam.

Other: reception, lobby, games room, CCTV,

security, minimart, laundry.

















made with unit4u.link 2024-05-06 01:40:08