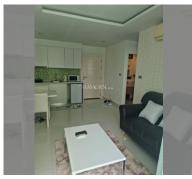

Condo for sale 1 bedroom 35 m<sup>2</sup> in Amazon Residence, Pattaya

## **B** 2,100,000

## **UNIT PARAMETERS:**

| FS-238741     |
|---------------|
| foreign quota |
| 1 bedroom     |
| 35m²          |
| 1             |
| pool access   |
| on buyer      |
|               |



| district    | Jomtien       |
|-------------|---------------|
| buildings   | 4             |
| floors      | 8             |
| built in    | 2014          |
| maintenance | ₿ 14,700/year |

## **FACILITIES:**

**General information:** resort, shuttle bus, open parking.

**Swimming pool:** swimming pool, kids pool, water slides, waterfall, jacuzzi.

Chill zone: chill zone, garden.

Health zone: gym, sauna, hamam.

Other: reception, lobby, games room, CCTV,

security, minimart, laundry.

















made with unit4u.link 2024-05-06 01:40:08