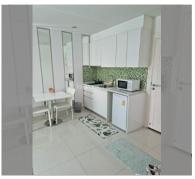

Condo for sale 1 bedroom 35 m<sup>2</sup> in Amazon Residence, Pattaya

## **UNIT PARAMETERS:**

| FS-238741     |
|---------------|
| foreign quota |
| 1 bedroom     |
| 35m²          |
| 1             |
| pool access   |
| on buyer      |
|               |

| district    | Jomtien       |
|-------------|---------------|
| buildings   | 4             |
| floors      | 8             |
| built in    | 2014          |
| maintenance | ₿ 14,700/year |