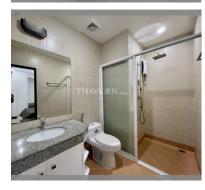

Condo for sale 2 bedroom 105 m<sup>2</sup> in Siam Oriental Condominium, Pattaya

## **UNIT PARAMETERS:**

| UID                | FS-238714     |
|--------------------|---------------|
| quota              | foreign quota |
| type               | 2 bedroom     |
| size               | 105m²         |
| floor              | 2             |
| view               | city view     |
| transfer fee payer | 50/50         |