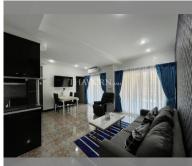

Condo for sale 2 bedroom 105 m<sup>2</sup> in Siam Oriental Condominium, Pattaya

## **UNIT PARAMETERS:**

| UID                | FS-238714     |
|--------------------|---------------|
| quota              | foreign quota |
| type               | 2 bedroom     |
| size               | 105m²         |
| floor              | 2             |
| view               | city view     |
| transfer fee payer | 50/50         |