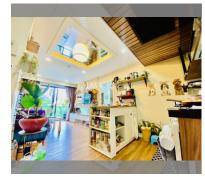

Condo for sale 2 bedroom 62.73 m<sup>2</sup> in Dusit Grand Park, Pattaya

## **UNIT PARAMETERS:**

| UID           | FS-238053           |
|---------------|---------------------|
| quota         | foreign quota       |
| type          | 2 bedroom           |
| size          | 62.73m <sup>2</sup> |
| floor         | 4                   |
| view          | pool view           |
| transfer cost | 136,171 baht        |