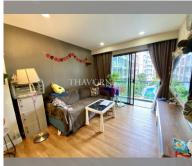

Condo for sale 2 bedroom 62.73 m<sup>2</sup> in Dusit Grand Park, Pattaya

## **UNIT PARAMETERS:**

| UID           | FS-238053           |
|---------------|---------------------|
| quota         | foreign quota       |
| type          | 2 bedroom           |
| size          | 62.73m <sup>2</sup> |
| floor         | 4                   |
| view          | pool view           |
| transfer cost | 136,171 baht        |