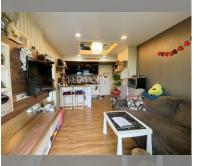

Condo for sale 2 bedroom 62.73 m<sup>2</sup> in Dusit Grand Park, Pattaya

## **UNIT PARAMETERS:**

| UID           | FS-238053           |
|---------------|---------------------|
| quota         | foreign quota       |
| type          | 2 bedroom           |
| size          | 62.73m <sup>2</sup> |
| floor         | 4                   |
| view          | pool view           |
| transfer cost | 136,171 baht        |