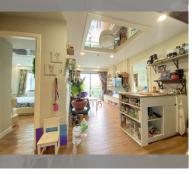

Condo for sale 2 bedroom 62.73 m<sup>2</sup> in Dusit Grand Park, Pattaya

## **UNIT PARAMETERS:**

| UID           | FS-238053           |
|---------------|---------------------|
| quota         | foreign quota       |
| type          | 2 bedroom           |
| size          | 62.73m <sup>2</sup> |
| floor         | 4                   |
| view          | pool view           |
| transfer cost | 136,171 baht        |