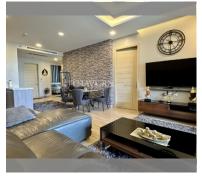

Condo for sale 2 bedroom 125 m<sup>2</sup> in Cetus, Pattaya

## **UNIT PARAMETERS:**

| UID                | FS-238031            |
|--------------------|----------------------|
| quota              | foreign quota        |
| type               | 2 bedroom            |
| size               | 125m <sup>2</sup>    |
| floor              | 1                    |
| view               | sea view             |
| transfer cost      | ~480,000             |
| transfer fee payer | 50/50 between seller |
|                    | and buyer            |
| exclusive          | on                   |
|                    |                      |