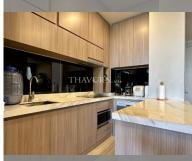

Condo for sale 2 bedroom 125 m<sup>2</sup> in Cetus, Pattaya

## **UNIT PARAMETERS:**

| UID                | FS-238031            |
|--------------------|----------------------|
| quota              | foreign quota        |
| type               | 2 bedroom            |
| size               | 125m <sup>2</sup>    |
| floor              | 1                    |
| view               | sea view             |
| transfer cost      | ~480,000             |
| transfer fee payer | 50/50 between seller |
|                    | and buyer            |
| exclusive          | on                   |
|                    |                      |