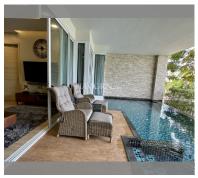

Condo for sale 2 bedroom 125 m<sup>2</sup> in Cetus, Pattaya

## **UNIT PARAMETERS:**

| UID                | FS-238031            |
|--------------------|----------------------|
| quota              | foreign quota        |
| type               | 2 bedroom            |
| size               | 125m <sup>2</sup>    |
| floor              | 1                    |
| view               | sea view             |
| transfer cost      | ~480,000             |
| transfer fee payer | 50/50 between seller |
|                    | and buyer            |
| exclusive          | on                   |
|                    |                      |