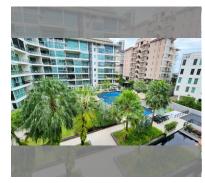

Condo for sale 1 bedroom 67 m<sup>2</sup> in The Sanctuary, Pattaya

## **UNIT PARAMETERS:**

| UID                | FS-237324            |
|--------------------|----------------------|
| quota              | foreign quota        |
| type               | 1 bedroom            |
| size               | 67m²                 |
| floor              | 4                    |
| view               | pool view            |
| transfer fee payer | 50/50 between seller |
|                    | and buyer            |
|                    |                      |