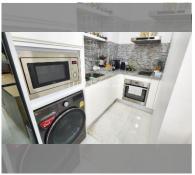

Condo for sale 1 bedroom 67 m<sup>2</sup> in The Sanctuary, Pattaya

## **UNIT PARAMETERS:**

| UID                | FS-237324            |
|--------------------|----------------------|
| quota              | foreign quota        |
| type               | 1 bedroom            |
| size               | 67m²                 |
| floor              | 4                    |
| view               | pool view            |
| transfer fee payer | 50/50 between seller |
|                    | and buyer            |
|                    |                      |